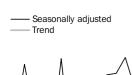

## DOMESTIC AUSTRALIAN TABLE WINE SALES TREND

TOTAL WHITE AND RED/ROSÉ TABLE WINE

The trend estimate for white table wine sales decreased 1.0% in December 2006. This was the fourth consecutive month of decline, after increases in the previous twelve months. The trend estimate for red and rosé wine sales decreased 0.5% on November 2006, the second consecutive monthly decrease.