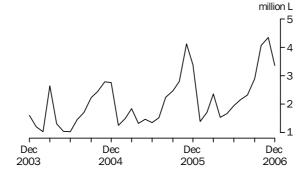

## EXPORTS OF AUSTRALIAN PRODUCED WINE

ANNUAL EXPORTS OF AUSTRALIAN PRODUCED WINE The graph below shows that there has been steady growth in the quantity of exports of Australian produced wine over the last fifteen years. In 1990-91, 54.2 million litres of wine were exported. Exports grew rapidly to over 100 million litres in 1992–93 and between 1998–99 and 1999–2000 grew 41.8% to reach 284.9 million litres. Over the next three years there were rises of 18.7%, 23.7% and 24.0% respectively. Wine exports increased 12.7% in 2003–04 to 584.3 million litres and then rose 14.6% in 2004–05 to 669.7 million litres. Wine exports continued to rise in 2005–06, reaching 722.0 million litres, a 7.8% increase on 2004-05.

#### EXPORTS OF AUSTRALIAN PRODUCED WINE, Annual totals: Original