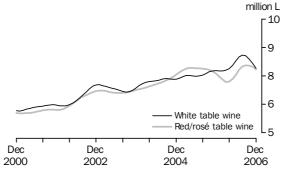

## DOMESTIC AUSTRALIAN TABLE WINE SALES TREND

TOTAL WHITE AND RED/ROSÉ TABLE WINE

The trend estimate for white table wine sales decreased 1.0% in December 2006. This was the fourth consecutive month of decline, after increases in the previous twelve months. The trend estimate for red and rosé wine sales decreased 0.5% on November 2006, the second consecutive monthly decrease.

### TREND ESTIMATES

- The trend estimate for domestic sales of Australian produced wine decreased 0.7% in December 2006.
- The trend estimate for domestic sales of white table wine decreased by 1.0% in December 2006. The trend for red and rosé table wine decreased 0.5% on November 2006.
- The trend estimate for other wine decreased 0.4% in December 2006.