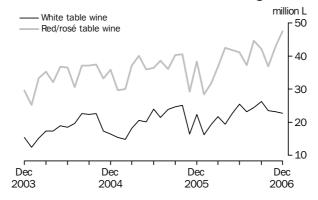

## EXPORTS OF WHITE AND RED/ROSÉ TABLE WINE

In original terms, 71.5 million litres of Australian produced wine were exported in December 2006, an increase of 4.7% on November 2006 and 14.8% on December 2005. In December 2006, 22.7 million litres of Australian produced white table wine were exported, a decrease of 2.4% on November 2006, but an increase of 1.3% on December 2005. Australian producers exported 47.5 million litres of red and rosé table wine in December 2006, an increase of 10.1% on November 2006 and 23.8% on December 2005.