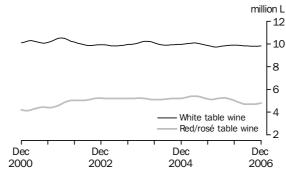

TABLE WINE, GLASS CONTAINER LESS THAN 2 LITRES The trend estimate for sales of white table wine in glass containers of less than 2 litres decreased 2.7% on November 2006. The trend estimate for red and rosé wine sales in glass containers of less than 2 litres decreased 1.5% in December 2006, the third consecutive month of decrease.

TABLE WINE, SOFT PACK CONTAINERS The trend estimate for domestic sales of white table wine in soft packs increased 0.2% on November 2006. The trend estimate for red and rosé wine sales in soft packs increased 1.0% in December 2006, the fourth consecutive month of increase.