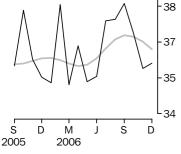

### Australian produced wine

Exports Original

#### ORIGINAL ESTIMATES

- In original terms, 40.8 million litres of Australian produced wine were sold domestically by winemakers in December 2006, a decrease of 8.2% on November 2006, but an increase of 1.1% on December 2005.
- Exports of Australian produced wine in December 2006 increased 4.7% on November 2006 to 71.5 million litres. Australia exported 761.6 million litres with a value of \$2.7 billion in the twelve months ending December 2006, an increase of 9.6% in volume, but a decrease of 0.3% in value over the corresponding period to December 2005.