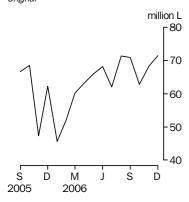

### Australian produced wine

Exports Original

#### ORIGINAL ESTIMATES

- In original terms, 40.8 million litres of Australian produced wine were sold domestically by winemakers in December 2006, a decrease of 8.2% on November 2006, but an increase of 1.1% on December 2005.
- Exports of Australian produced wine in December 2006 increased 4.7% on November 2006 to 71.5 million litres. Australia exported 761.6 million litres with a value of \$2.7 billion in the twelve months ending December 2006, an increase of 9.6% in volume, but a decrease of 0.3% in value over the corresponding period to December 2005.