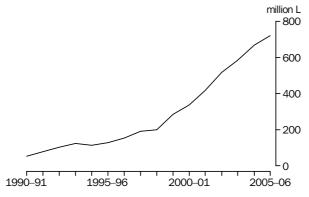

## EXPORTS OF AUSTRALIAN PRODUCED WINE

ANNUAL EXPORTS OF AUSTRALIAN PRODUCED WINE The graph below shows that there has been steady growth in the quantity of exports of Australian produced wine over the last fifteen years. In 1990-91, 54.2 million litres of wine were exported. Exports grew rapidly to over 100 million litres in 1992–93 and between 1998–99 and 1999–2000 grew 41.8% to reach 284.9 million litres. Over the next three years there were rises of 18.7%, 23.7% and 24.0% respectively. Wine exports increased 12.7% in 2003–04 to 584.3 million litres and then rose 14.6% in 2004–05 to 669.7 million litres. Wine exports continued to rise in 2005–06, reaching 722.0 million litres, a 7.8% increase on 2004-05.