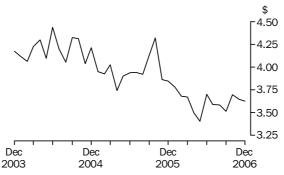

#### EXPORTS OF TABLE WINE BY TYPE: Original

UNIT VALUE OF WINE EXPORTS

In original terms, 71.5 million litres of wine valued at \$259.2m were exported in December 2006, an increase of 4.7% in quantity and 4.2% in value on November 2006. The average value of Australian wine exported in December 2006 was \$3.63 per litre, down from \$3.85 per litre in December 2005 and \$3.64 per litre in November 2006.

UNIT VALUE OF WINE EXPORTS: Original

DIFFERENCES BETWEEN ABS AND AWBC WINE EXPORT FIGURES

The value of wine exports reported in this publication is derived by the Australian Bureau of Statistics (ABS) from customs export records and the ABS converts the value on the day of shipment, at the daily conversion rate (see paragraph 10 of the Explanatory Notes for more detail). The Australian Wine and Brandy Corporation (AWBC) also report the value of exports and the exporter makes the conversion when submitting wine for export approval. With the AWBC method, it is expected that some of the conversions will occur at hedged rates. This does not occur with the ABS method. For December, the value reported by the ABS was \$259.2m, while the AWBC value was \$254.8m. When the Australian exchange rate is moving significantly the alternative methods will result in diverging valuations.