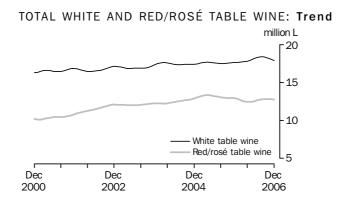

## DOMESTIC AUSTRALIAN TABLE WINE SALES TREND

TOTAL WHITE AND RED/ROSÉ TABLE WINE

The trend estimate for white table wine sales decreased 1.0% in December 2006. This was the fourth consecutive month of decline, after increases in the previous twelve months. The trend estimate for red and rosé wine sales decreased 0.5% on November 2006, the second consecutive monthly decrease.